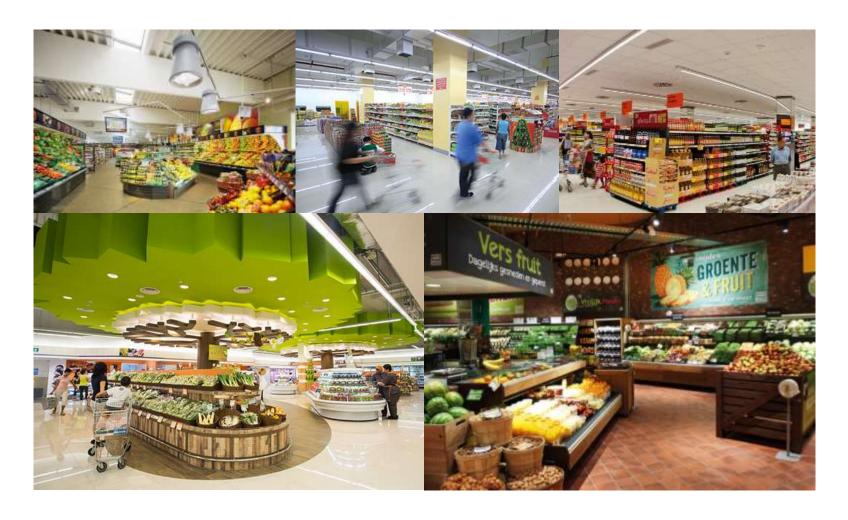

## Taking care of your business, like our own

The perfect retail experience for your shoppers Improve traffic, conversion and sales

- Well-lit store that generates more revenue for your 'brick' stores
- Improve your branding and image with accent lighting, differentiated feature ceilings and more
- Comfortable multi-sensory experience empowered through the best lighting. Longer time spent = higher basket sizes.

## It's both the top-line, and the bottom-line

Attractive lighting to boost sales, while saving you energy and maintenance costs

- Minimally 40% in energy savings, with additional 35% energy reduction if paired with controles
- Inspire customers and enhance the appeal of your fresh food / perishables section
- Define the experience in each zone with clever accent and functional lighting

### **Our latest works**